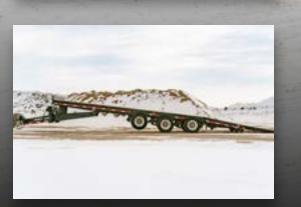

# **303ATAR Tag Trailer**

## Cross Country Manufacturing's 30 Ton Air Tilt Deck, Air Ramp Tag Trailer is all you need to transport the heaviest equipment to your worksite.

From our pierced-beam crossmember construction to our 100,000 psi hi-tensile steel fabricated frame and side rails, this trailer's strength and durability is unmatched. Standard features include air tilt deck with air-operated ramps. This trailer is manufactured with an unladen deck height of 35".

Our Tag Trailers are manufactured in Canada using premium steels, thereby reducing tare weight and optimizing payload for the long haul.