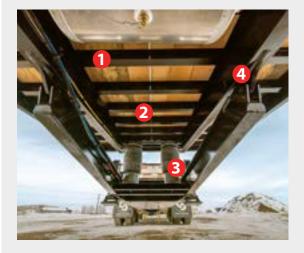

Heavy duty grosser bars on wheel covers for improved traction

Formed 8" side rail constructed from 100,000 psi hi-tensile steel

Deck boards sit above outside end frame rails

- 1. 4" I-Beam crossmembers
- 2. Pierced beam on 12" C/L
- 3. Dual air-bag deck lift system
- 4. Fabricated frame rails and A-Frame