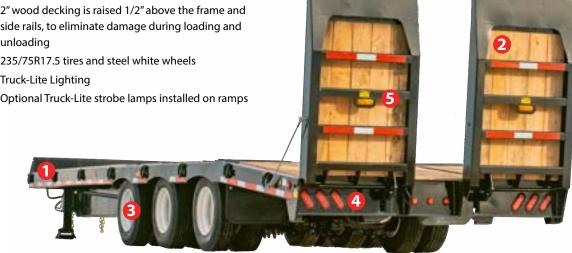

### **303ATAR Tag Trailer**

Deck safety lock system

Adjustable pintle eye

Lockable tool box

- 1. 8" outside rails are fabricated from 100,000 psi Strenx hi-tensile premium steel
- 2. 2" wood decking is raised 1/2" above the frame and side rails, to eliminate damage during loading and unloading
- 3. 235/75R17.5 tires and steel white wheels
- 4. Truck-Lite Lighting
- 5. Optional Truck-Lite strobe lamps installed on ramps